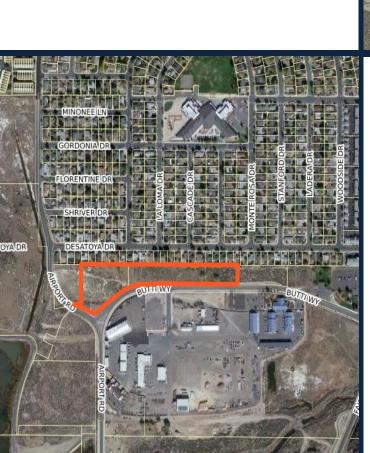

## SIERRA FLATS APARTMENTS

(160 UNITS)

- LOCATION: NORTH SIDE OF BUTTI WAY
- 160 UNITS UNDER CONSTRUCTION