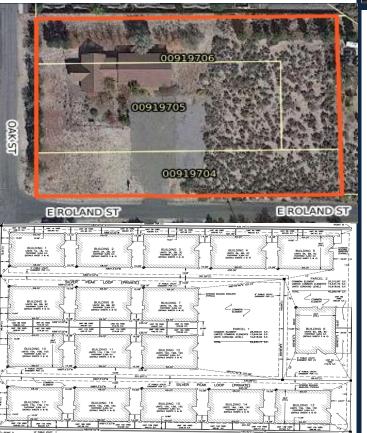

## SILVER CREST CONDOMINIUMS

(51 UNITS)

LOCATION: OAK STREET AND ROLAND STREET

APPROVED: SEPTEMBER 19, 2019

18 UNITS UNDER CONSTRUCTION