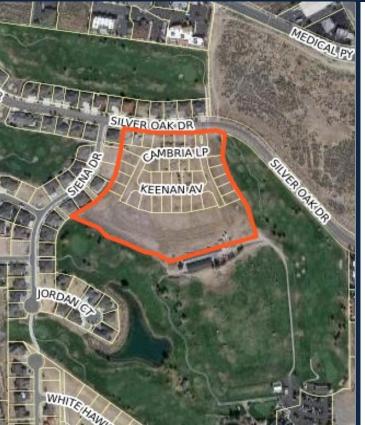

## SILVER OAK PHASE 24A/B

(64 LOTS)

- LOCATION: SOUTHSIDE SILVER OAK DRIVE
- APPROVED: SEPTEMBER 16, 1993
- 41 UNITS UNDER CONSTRUCTION/COMPLETED