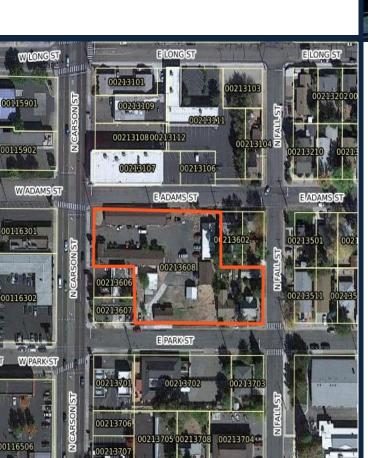

## SILVER CREST CONDOMINIUMS

(51 UNITS)

LOCATION: OAK STREET AND ROLAND STREET

APPROVED: SEPTEMBER 19, 2019

18 UNITS UNDER CONSTRUCTION