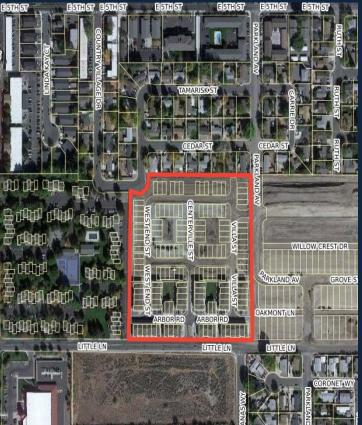

## LITTLE LANE VILLAGE

(149 LOTS)

LOCATION: NORTH SIDE LITTLE LANE

• APPROVED: SEPTEMBER 19, 2019

57 UNDER CONSTRUCTION/COMPLETED

## SILVER CREST CONDOMINIUMS

(51 UNITS)

LOCATION: OAK STREET AND ROLAND STREET

APPROVED: SEPTEMBER 19, 2019

18 UNITS UNDER CONSTRUCTION