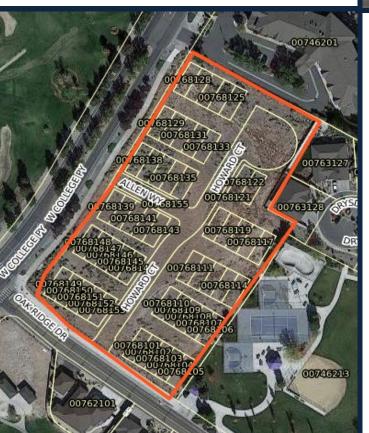

#### ROSEVIEW TOWNHOMES

(52 UNITS)

- LOCATION: OAK RIDGE DRIVE & W COLLEGE PKWY
- APPROVED: JANUARY 3, 2020
- 52 UNITS (11 BUILDINGS) UNDER CONSTRUCTION