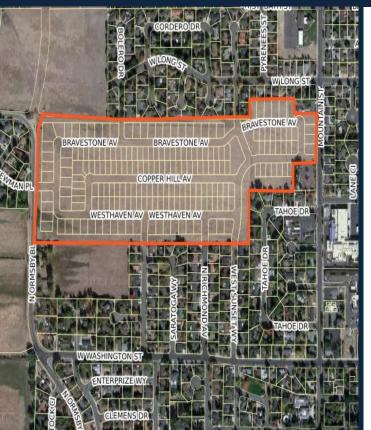

#### ANDERSEN RANCH

(203 LOTS)

- LOCATION: EASTSIDE OF NORTH ORMSBY BLVD
- APPROVED: JANUARY 3, 2020
- 92 UNITS UNDER CONSTRUCTION/COMPLETED