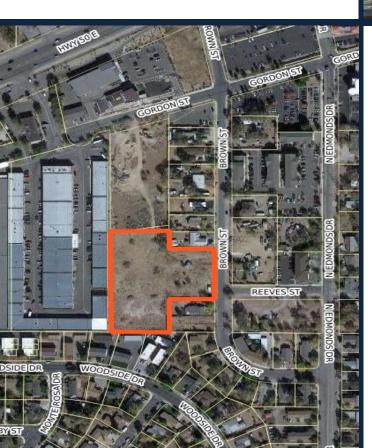

## BROWN STREET APARTMENTS

(81 UNITS)

- LOCATION: WEST SIDE OF BROWN STREET
- APPROVED: JANUARY 29, 2020
- 24 UNITS UNDER CONSTRUCTION