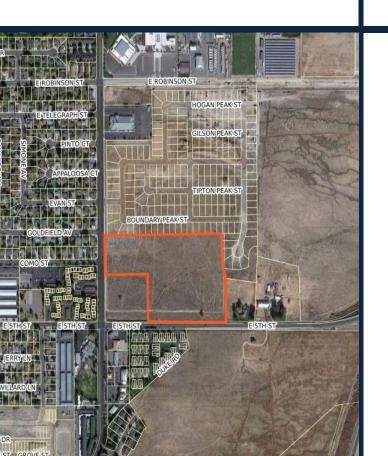

# LOMPA APARTMENTS (360 UNITS)

- LOCATION: NORTH SIDE OF EAST FIFTH STREET
- APPROVED: OCTOBER 26, 2020
- SITE IMPROVEMENTS UNDER CONSTRUCTION