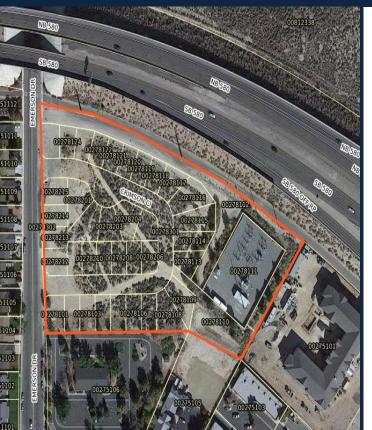

## **EMERSON COTTAGES**

(37 LOTS)

- LOCATION: EASTSIDE OF EMERSON
- APPROVED: FEBRUARY 20, 2020
- 37 UNITS UNDER CONSTRUCTION/COMPLETED