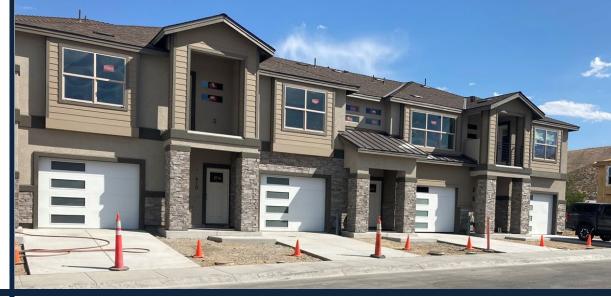

#### CROSSCREEK BY RYDER HOMES-PHASE 1A AND 1B

(112 LOTS)

- LOCATION: NORTH OF FIFTH STREET
- APPROVED: MARCH 16, 2017 & AUGUST 18, 2022
- 64 UNITS UNDER CONSTRUCTION/COMPLETED

#### MILLS MEADOW BY LENNAR HOMES – PHASE 1C

(70 LOTS)

- LOCATION: NORTH OF FIFTH STREET
- APPROVED: AUGUST 18, 2022
- 63 UNITS UNDER CONSTRUCTION/COMPLETED