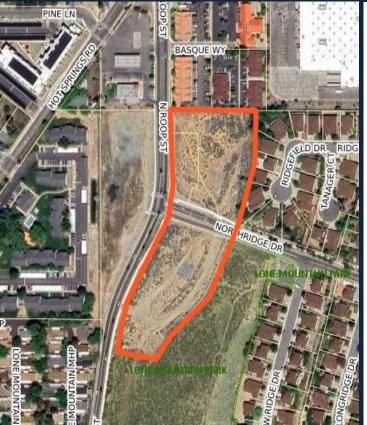

## EAGLES LANDING

(126 UNITS)

- LOCATION: CORNER OF N ROOP STREET AND NORTHRIDGE DRIVE
- APPROVED: APRIL 27, 2022
- 63 UNITS UNDER CONSTRUCTION