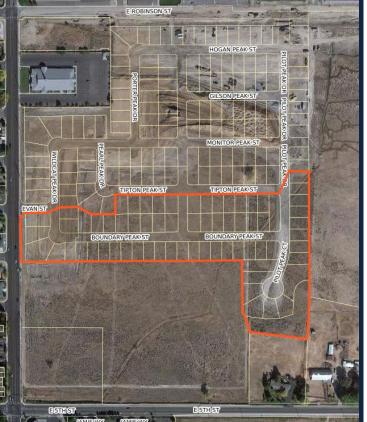

#### ANDERSEN RANCH

(203 LOTS)

- LOCATION: EASTSIDE OF NORTH ORMSBY BLVD
- APPROVED: JANUARY 3, 2020
- 92 UNITS UNDER CONSTRUCTION/COMPLETED