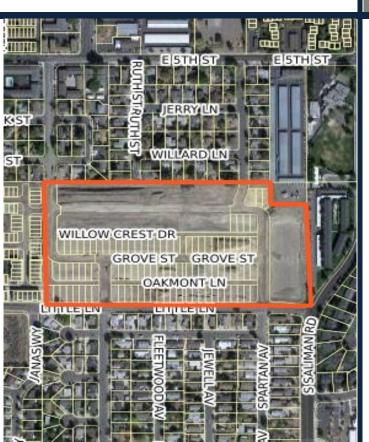

# LOMPA APARTMENTS (360 UNITS)

- LOCATION: NORTH SIDE OF EAST FIFTH STREET
- APPROVED: OCTOBER 26, 2020
- SITE IMPROVEMENTS UNDER CONSTRUCTION