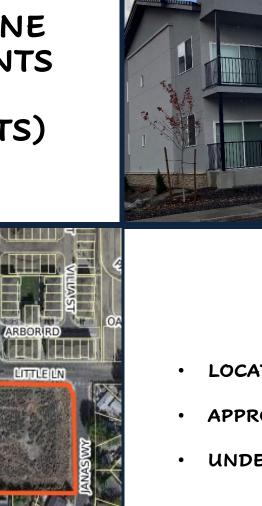

# (146 UNITS)

- · LOCATION: NORTHSIDE OF LITTLE LANE
- APPROVED: JUNE 16, 2016
- 86 UNITS UNDER CONSTRUCTION/COMPLETED