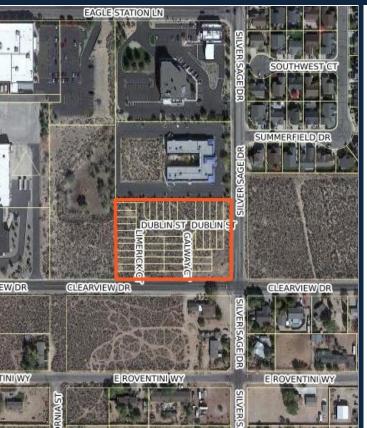

## SILVER VIEW TOWNHOMES

(34 LOTS)

- LOCATION: CLEARVIEW DRIVE & SILVER SAGE DRIVE
- APPROVED: AUGUST 19, 2021
- 34 UNITS UNDER CONSTRUCTION/COMPLETED