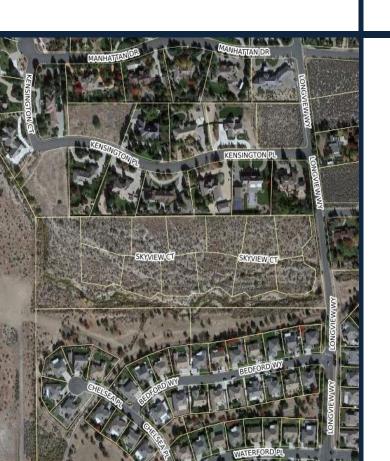

## LITTLE LANE VILLAGE

(149 LOTS)

LOCATION: NORTH SIDE LITTLE LANE

• APPROVED: SEPTEMBER 19, 2019

57 UNDER CONSTRUCTION/COMPLETED