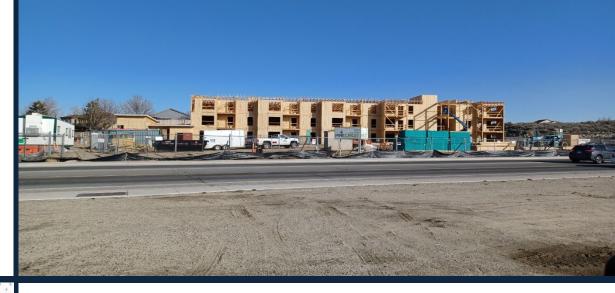

## EAGLES LANDING

(126 UNITS)

- LOCATION: CORNER OF N ROOP STREET AND NORTHRIDGE DRIVE
- APPROVED: APRIL 27, 2022
- 63 UNITS UNDER CONSTRUCTION