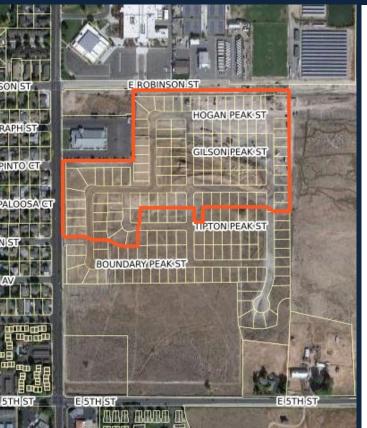

#### ANDERSEN RANCH

(203 LOTS)

- LOCATION: EASTSIDE OF NORTH ORMSBY BLVD
- APPROVED: JANUARY 3, 2020
- 92 UNITS UNDER CONSTRUCTION/COMPLETED