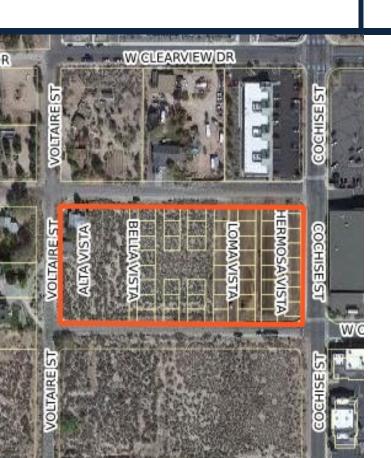

## CLEARVIEW RIDGE

(73 LOTS)

- LOCATION: COCHISE STREET & W ROVENTINI WAY
- APPROVED: SEPTEMBER 21, 2006
- SITE IMPROVEMENTS UNDER CONSTRUCTION